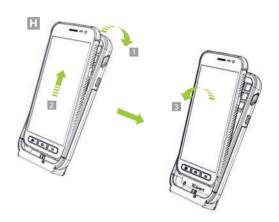

# Removing Phone (Charging Case)

2. Remove the phone from KICC SmartSled Case by peeling off the top edge of the SmartSled Case slide the phone up and pull it out. (H)