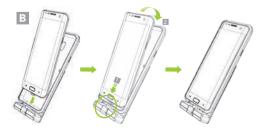

### **Device Installation (OUA)**

1. Install your phone in the uniVERSE case and install the appropriate USB Connect Head for your phone. (C)

2. Remove the Removable Accent Plate from the back of the uniVERSE Case. Align the case with the KICC Adaptor and slide down until you hear a click. (D)