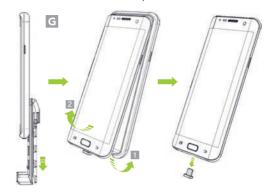

### Removing Phone (OUA)

Slide down and remove KICC Adaptor from the uniVERSE Case. Remove the phone from uniVERSE Case by peeling off the bottom edge of the uniVERSE Case. Remove the USB Connnect Head from the phone. (G)