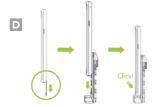

### **Device Installation (OUA)**

1. Install your phone in the uniVERSE case and install the appropriate USB Connect Head for your phone. (C)

2. Remove the Removable Accent Plate from the back of the uniVERSE Case. Align the case with the KICC Adaptor and slide down until you hear a click. (D)