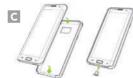

### **Device Installation (OUA)**

1. Install your phone in the uniVERSE case and install the appropriate USB Connect Head for your phone. (C)

2. Remove the Removable Accent Plate from the back of the uniVERSE Case. Align the case with the KICC Adaptor and slide down until you hear a click. (D)