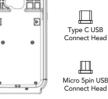

### What's in the Box?

- 1 x General Universal Adaptor (GUA) with Case or 1 x OtterBox uniVERSE Adaptor (OUA) with Case or
- 1 x Integrated Charging Case
- 1 x Magnetic USB Connect Head (Type C or Micro USB) for GUA and OUA

# **Device Installation (GUA)**

1. Attach the correct USB connect head to the phone. (A)

2. Slide the phone into the General Universal SmartSled. (B)

### **Device Installation (OUA)**

1. Install your phone in the uniVERSE case and install the appropriate USB Connect Head for your phone. (C)

2. Remove the Removable Accent Plate from the back of the uniVERSE Case. Align the case with the KICC Adaptor and slide down until you hear a click. (D)