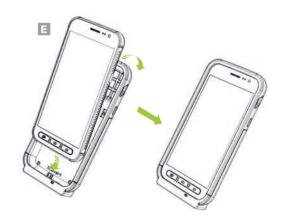

## **Device Installation (Charging Case)**

1. Bend top of SmartSled Charging Case back and Slide device in to case toward connecter. (E)