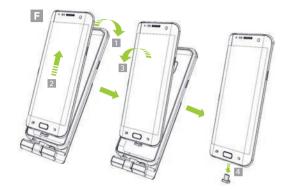

### Removing Phone (GUA)

Remove the phone from the case by peeling off the top edge of the General Universal Smartsled. Carefully slide the phone up and pull the phone toward you. Remove the USB Connect Head from the bottom of the phone. (F)