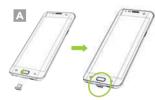

# **Device Installation (GUA)**

1. Attach the correct USB connect head to the phone. (A)

2. Slide the phone into the General Universal SmartSled. (B)