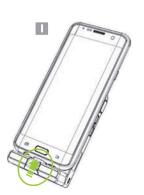

# Checking Connection (GUA and OUA)

To test the connection between the GUA/OUA and the installed USB Connect Head, attempt to charge your device via wireless charger, USB, or Charging Cradle. A successful connection will indicate charging on your device. (I)