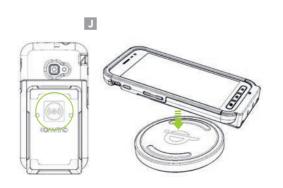

# **Using a Wireless Charger**

Align the center of the wireless charging mark to the location of the charging position of the wireless charger. (J)