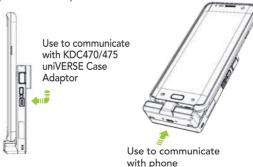

# **USB Port Usage**

There is one Micro USB port on the side of the KDC470/475 and one Micro USB port on the bottom of the uniVERSE Case Adaptor. Data communication is specific for these ports.

\*Both USB ports support simultaneous charging of KDC470/475