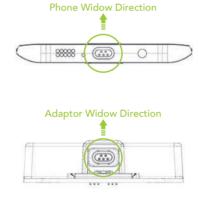

2. Check the pin arrangement as shown in the image below because the OTG USB Connect Head is direction-sensitive.