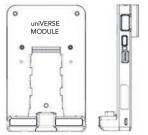

### What's in the box?

- 1 x KDC470/475 uniVERSE MODULE
- 1 x Magnetic OTG USB Connect Head (Type C)

**Assembly Instructions:** 

1. Install your phone in the uniVERSE case and install the

appropriate OTG USB Connect Head for your phone. (A)