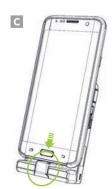

#### 4. Inspect the connection between the uniVERSE Case Adaptor and previously installed OTG USB Connect Head. To test the connection, attempt to charge your device via USB or Charging Cradle - the device will begin charging

if the connection is successful. (C)