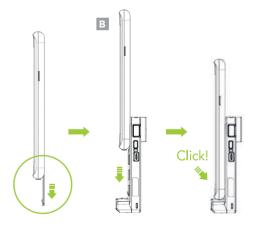

OtterBox uniVERSE Case Adaptor **Assembly Manual** 

3. Remove the Removable Accent Plate from the back of the uniVERSE Case. Align the case with the uniVERSE Case Adaptor and slide down until you hear a click indicating it is in place. (B)