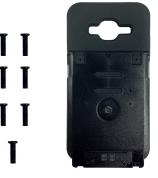

# What's in the box?

- 1 SmartSled® Charging Case
- 6 Screws + 1 extra

# Assembly Instructions:

 Carefully remove black protective sticker from back of KDC470. (A.B)

2. Align KDC470 screw holes to screw holes on SmartSled Charging Case. (C,D)

3. Use 6 screws to fasten SmartSled Charging Case to KDC470.\* (E,F)

\* One spare screw is provided.