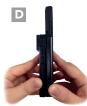

# Assembly Instructions:

 Carefully remove black protective sticker from back of KDC470. (A.B)

2. Align KDC470 screw holes to screw holes on SmartSled Charging Case. (C,D)

3. Use 6 screws to fasten SmartSled Charging Case to KDC470.\* (E,F)