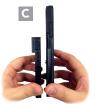

# Assembly Instructions:

 Carefully remove black protective sticker from back of KDC470. (A.B)

2. Align KDC470 screw holes to screw holes on SmartSled Charging Case. (C,D)

3. Use 6 screws to fasten SmartSled Charging Case to KDC470.\* (E,F)