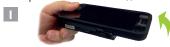

### To install smart device:

1. Bend top of SmartSled Charging Case back. (G)

2. Slide device into case toward connecter. (H)

3. Pull top of case over device. (I)

To remove, bend top of SmartSled Charging Case back (careful not to bend smart device) and slide device out.