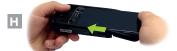

### To install smart device:

1. Bend top of SmartSled Charging Case back. (G)

2. Slide device into case toward connecter. (H)

3. Pull top of case over device. (I)

To remove, bend top of SmartSled Charging Case back (careful not to bend smart device) and slide device out.