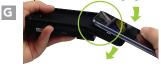

### To install smart device:

1. Bend top of SmartSled Charging Case back. (G)

2. Slide device into case toward connecter. (H)

3. Pull top of case over device. (I)

To remove, bend top of SmartSled Charging Case back (careful not to bend smart device) and slide device out.