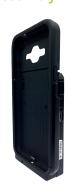

### To install smart device:

1. Bend top of SmartSled Charging Case back. (G)

2. Slide device into case toward connecter. (H)

3. Pull top of case over device. (I)

To remove, bend top of SmartSled Charging Case back (careful not to bend smart device) and slide device out.