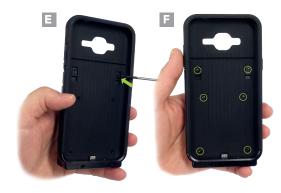

# Assembly Instructions:

 Carefully remove black protective sticker from back of KDC470. (A.B)

2. Align KDC470 screw holes to screw holes on SmartSled Charging Case. (C,D)

3. Use 6 screws to fasten SmartSled Charging Case to KDC470.\* (E,F)

\* One spare screw is provided.