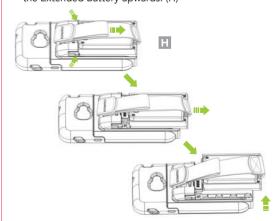

## **Exchange Extended Battery**

 Squeeze the tabs on both sides of the Extended Battery Adaptor, slide the Extended Battery down, and raise the Extended Battery upwards. (H)