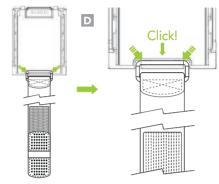

#### **Hand Strap Assembly Instructions**

 Place the unattached Extended Battery upside down.
 Place the metal ring of the Hand Strap into the groove on the bottom of the Extended Battery. Fully insert the ring until it clicks. (D)