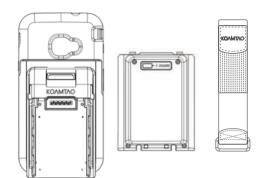

#### What's in the Box?

- 1 x Protective Charging Case with Extended Battery
  Adaptor
- 1 x 2000mAh Extended Battery
- 1 x Extended Battery Hand Strap

#### Additional Accessories:

- 1-Slot Charging Cradle with Extended Battery Slot
- 4-Slot Charging Cradle

Visit our website for more information.

116 Village Blvd, Ste 305, Princeton, NJ 08540 +1 609-256-4700 p | +1 609-228-4373 f info@koamtac.com | www.koamtac.com