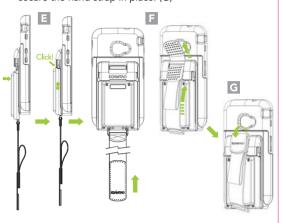

\*Hook-and-loop fastener side up

2. After rotating the battery, remove the battery from the metal ring. (I)

\*To reattach the battery, perform the previous steps in reverse.

2. Attach the Extended Battery to the Extended Battery Adaptor. (E) Lift bottom of hand strap to top and slide the hand strap through the loop at the top of the Adaptor. (F) Connect the hook-and-loop fasteners to secure the hand strap in place. (G)