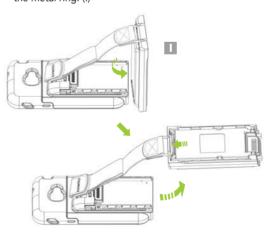

\*Hook-and-loop fastener side up

2. After rotating the battery, remove the battery from the metal ring. (I)

\*To reattach the battery, perform the previous steps in reverse.

2. Attach the Extended Battery to the Extended Battery Adaptor. (E) Lift bottom of hand strap to top and slide the hand strap through the loop at the top of the Adaptor. (F) Connect the hook-and-loop fasteners to secure the hand strap in place. (G)