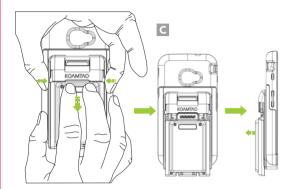

## **Removing Extended Battery**

Squeeze the tabs on both sides of the Extended Battery Adaptor and slide the Extended Battery down. Pull the Extended Battery away from the Extended Battery Adaptor and Case. (C)