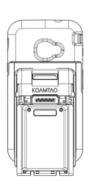

#### What's in the Box?

- 1 x Protective Charging Case with Extended Battery
  Adaptor
- 1 x 2000mAh Extended Battery
- 1 x Extended Battery Hand Strap



#### Additional Accessories:

- 1-Slot Charging Cradle with Extended Battery Slot
- 4-Slot Charging Cradle

Visit our website for more information.



116 Village Blvd, Ste 305, Princeton, NJ 08540 +1 609-256-4700 p | +1 609-228-4373 f info@koamtac.com | www.koamtac.com

# KOMMTAC

Protective Charging Case with Extended Battery Assembly Manual



#### **Assembly Instructions**

 With the Protective Charging Case and the Extended Battery Adaptor installed, align the top notch of the Extended Battery with the top notch of the Extended Battery Adaptor. (A)





2. Slide the Extended Battery up until it clicks. (B)



### **Extended Battery Status**



When the device is charging

Red: Low Battery Orange: Charging Green: Fully Charged

When the battery is in use and device is discharging

Blinking Red: Low Battery Blinking Orange: Discharging Blinking Green: Fully Charged

\*The LED (Light Emitting Diode) blinks when the battery is being used .

## **Removing Extended Battery**

Squeeze the tabs on both sides of the Extended Battery Adaptor and slide the Extended Battery down. Pull the Extended Battery away from the Extended Battery Adaptor and Case. (C)



## **Exchange Extended Battery**

 Squeeze the tabs on both sides of the Extended Battery Adaptor, slide the Extended Battery down, and raise the Extended Battery upwards. (H)



#### **Hand