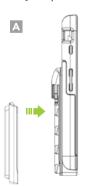

#### **Assembly Instructions**

 With the Protective Charging Case and the Extended Battery Adaptor installed, align the top notch of the Extended Battery with the top notch of the Extended Battery Adaptor. (A)

2. Slide the Extended Battery up until it clicks. (B)