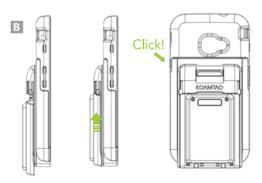

#### What's in the Box?

- 1 x Protective Charging Case with Extended Battery
  Adaptor
- 1 x 2000mAh Extended Battery
- 1 x Extended Battery Hand Strap



#### Additional Accessories:

- 1-Slot Charging Cradle with Extended Battery Slot
- 4-Slot Charging Cradle

Visit our website for more information.



116 Village Blvd, Ste 305, Princeton, NJ 08540 +1 609-256-4700 p | +1 609-228-4373 f info@koamtac.com | www.koamtac.com

# KOMMTAC

Protective Charging Case with Extended Battery Assembly Manual



#### **Assembly Instructions**

 With the Protective Charging Case and the Extended Battery Adaptor installed, align the top notch of the Extended Battery with the top notch of the Extended Battery Adaptor. (A)





2. Slide the Extended Battery up until it clicks. (B)



### **Extended Battery Status**



When the device is charging

Red: Low Battery Orange: Charging Green: Fully Charged

When the battery is in use and device is discharging

Blinking Red: Low Battery Blinking Orange: Discharging Blinking Green: Fully Charged

\*The LED (Light Emitting Diode) blinks when the battery is being used .

## **Removing Extended Battery**

Squeeze the tabs on both sides of the Extended Battery Adaptor and slide the Extended Battery down. Pull the Extended Battery away from the Extended Battery Adaptor and Case. (C)



## **Exchange Extended Battery**

 Squeeze the tabs on both sides of the Extended Battery Adaptor, slide the Extended Battery down, and raise the Extended Battery upwards. (H)



#### **Hand Strap Assembly Instructions**

 Place the unattached Exte