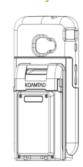

#### What's in the Box?

- 1 x Protective Charging Case with Extended Battery
  Adaptor
- 1 x 2000mAh Extended Battery
- 1 x Extended Battery Hand Strap



#### Additional Accessories:

- 1-Slot Charging Cradle with Extended Battery Slot
- 4-Slot Charging Cradle

Visit our website for more information.



116 Village Blvd, Ste 305, Princeton, NJ 08540 +1 609-256-4700 p | +1 609-228-4373 f info@koamtac.com | www.koamtac.com

# KOMMTAC

Protective Charging Case with Extended Battery Assembly Manual



#### **Assembly Instructions**

 With the Protective Charging Case and the Extended Battery Adaptor installed, align the top notch of the Extended Battery with the top notch of the Extended Battery Adaptor. (A)





2. Slide the Extended Battery up until it clicks. (B)



### **Extended Battery Status**



When the device is charging

Red: Low Battery Orange: Charging Green: Fully Charged

When the battery is in use and device is discharging

Blinking Red: Low Battery Blinking Orange: Discharging Blinking Green: Fully Charged

\*The LED (Light Emitting Diode) blinks when the battery is being used .

## **Removing Extended Battery**

Squeeze the tabs on both sides of the Extended Battery Adaptor and slide the Extended Battery down. Pull the Extended Battery away from the Extended Battery