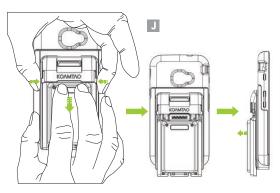

## Removing Extended Battery

Squeeze the tabs on both sides of the Extended Battery Adaptor and slide the Extended Battery down. Pull the Extended Battery away from the Extended Battery Adaptor and Case. (J)