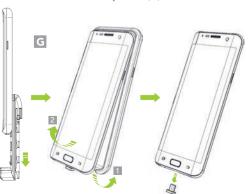

## **Device Installation (OUA)**

 Install your phone in the uniVERSE case and install the appropriate USB Connect Head for your phone. (C)

 Remove the Removable Accent Plate from the back of the uniVERSE Case. Align the case with the KBCC Adaptor and slide down until you hear a click indicating it is in place. (D)

## Removing Phone (OUA)

Slide down and remove KBCC Adaptor from the uniVERSE Case. Remove the phone from uniVERSE Case by peeling off the bottom edge of the uniVERSE Case. Remove the USB Connnect Head from the phone. (G)