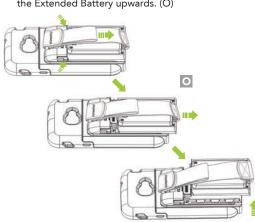

# **Exchange Extended Battery**

 Squeeze the tabs on both sides of the Extended Battery Adaptor, slide the Extended Battery down, and raise the Extended Battery upwards. (O)

2. After rotating the battery, remove the battery from the metal ring. (P)