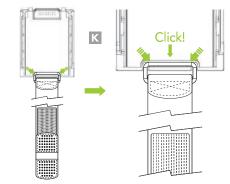

### **Hand Strap Assembly Instructions**

 Place the unattached Extended Battery upside down.
 Place the metal ring of the Hand Strap into the groove on the bottom of the Extended Battery. Fully insert the ring until it clicks. (K)