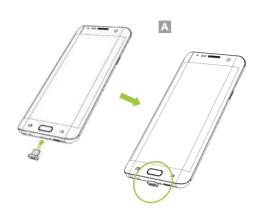

#### **Device Installation (GUA)**

1. Attach the appropriate USB connect head to the phone. (A)

2. Slide the phone into the General Universal SmartSled. (D)

## **Device Installation (OUA)**

 Install your phone in the uniVERSE case and install the appropriate USB Connect Head for your phone. (C)

 Remove the Removable Accent Plate from the back of the uniVERSE Case. Align the case with the KBCC Adaptor and slide down until you hear a click indicating it is in place. (D)