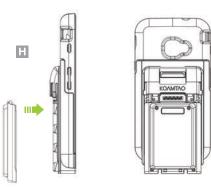

#### **Assembly Instructions**

 With the Protective Charging Case and the Extended Battery Adaptor installed, align the top notch of the Extended Battery with the top notch of the Extended Battery Adaptor. (H)