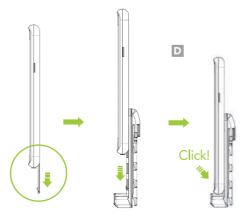

#### **Device Installation (GUA)**

1. Attach the appropriate USB connect head to the phone. (A)

2. Slide the phone into the General Universal SmartSled. (D)

## **Device Installation (OUA)**

 Install your phone in the uniVERSE case and install the appropriate USB Connect Head for your phone. (C)

 Remove the Removable Accent Plate from the back of the uniVERSE Case. Align the case with the KBCC Adaptor and slide down until you hear a click indicating it is in place. (D)