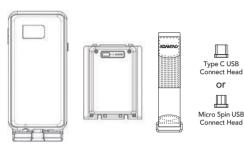

#### What's in the Box?

- 1 x General Universal Adaptor (GUA) with Case or
- 1 x OtterBox uniVERSE Adaptor (OUA) with Case or
- 1 x Integrated Charging Case
- 1 x 2000mAh Extended Battery
- 1 x Extended Battery Hand Strap
- 1 x Magnetic USB Connect Head (Type C or Micro USB) for GUA and OUA

#### **Device Installation (GUA)**

1. Attach the appropriate USB connect head to the phone. (A)

2. Slide the phone into the General Universal SmartSled. (D)

## **Device Installation (OUA)**

 Install your phone in the uniVERSE case and install the appropriate USB Connect Head for your phone. (C)

 Remove the Removable Accent Plate from the back of the uniVERSE Case. Align the case with the KBCC Adaptor and slide down until you hear a click indicating it is in place. (D)