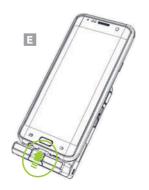

## Checking Connection (GUA and OUA)

To test the connection between the GUA/OUA and the installed USB Connect Head, attempt to charge your device via USB or Charging Cradle. A successful connection will indicate charging on your device. (E)