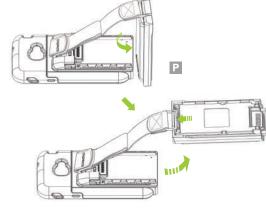

# **Exchange Extended Battery**

 Squeeze the tabs on both sides of the Extended Battery Adaptor, slide the Extended Battery down, and raise the Extended Battery upwards. (O)

2. After rotating the battery, remove the battery from the metal ring. (P)

\*To reattach the battery, perform the previous steps in reverse.