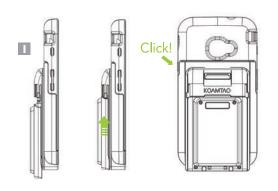

ful connection will indicate charging on your device. (E)



## Removing Phone (GUA)

Remove the phone from the case by peeling off the top edge of the General Universal Smartsled. Carefully slide the phone up and pull the phone toward you. Remove the USB Connect Head from the bottom of the phone. (F)



## Removing Phone (OUA)

Slide down and remove KBCC Adaptor from the uniVERSE Case. Remove the phone from uniVERSE Case by peeling off the bottom edge of the uniVERSE Case. Remove the USB Connnect Head from the phone. (G)



#### **Assembly Instructions**

 With the Protective Charging Case and the Extended Battery Adaptor installed, align the top notch of the Extended Battery with the top notch of the Extended Battery Adaptor. (H)



2. Slide the Extended Battery up until it clicks. (I)



## Removing Extended Battery

Squeeze the tabs on both sides of the Extended Battery Adaptor and slide the Extended Battery down. Pull the Extended Battery away from the Extended Battery Adaptor and Case. (J)



### **Hand Strap Assembly Instructions**

 Place the unattached Extended Battery upside down.
 Place the metal ring of the Hand Strap into the groove on the bottom of the Extended Battery. Fully insert the ring until it clicks. (K)



\*Hook-and-loop fastener side up

2. Attach the Extended Battery to the Extended Battery Adaptor. (L) Lift bottom of hand strap to top and slide the hand strap through the loop at the top of the Adaptor. (M) Connect the hook-and-loop fasteners to secure the hand strap in place. (N)



# **Exchange Extended Battery**

 Squeeze the tabs on both sides