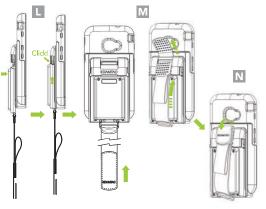

\*Hook-and-loop fastener side up

2. Attach the Extended Battery to the Extended Battery Adaptor. (L) Lift bottom of hand strap to top and slide the hand strap through the loop at the top of the Adaptor. (M) Connect the hook-and-loop fasteners to secure the hand strap in place. (N)