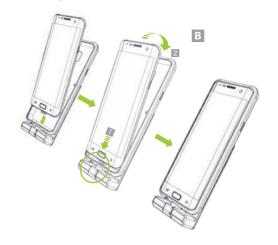

## Removing Phone (GUA)

Remove the phone from the case by peeling off the top edge of the General Universal Smartsled. Carefully slide the phone up and pull the phone toward you. Remove the USB Connect Head from the bottom of the phone. (F)

## Removing Phone (OUA)

Slide down and remove KBCC Adaptor from the uniVERSE Case. Remove the phone from uniVERSE Case by peeling off the bottom edge of the uniVERSE Case. Remove the USB Connnect Head from the phone. (G)