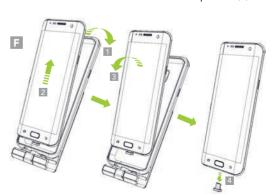

## Removing Phone (GUA)

Remove the phone from the case by peeling off the top edge of the General Universal Smartsled. Carefully slide the phone up and pull the phone toward you. Remove the USB Connect Head from the bottom of the phone. (F)