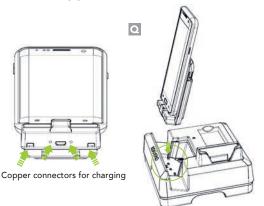

# **Using a Charging Cradle**

Align the copper connectors on the bottom of the KBCC with the pogopins of the cradle and place the KBCC into the cradle. (Q)