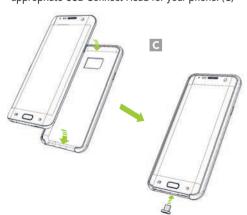

## **Device Installation (OUA)**

 Install your phone in the uniVERSE case and install the appropriate USB Connect Head for your phone. (C)

 Remove the Removable Accent Plate from the back of the uniVERSE Case. Align the case with the KBCC Adaptor and slide down until you hear a click indicating it is in place. (D)